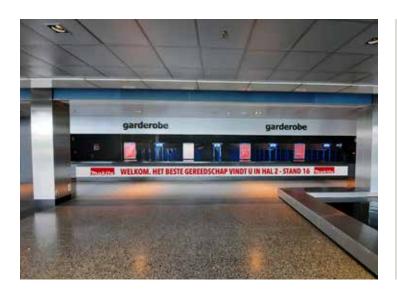

#### **BRANDING WARDROBE EAST**

Location : Entrance East Size : On request

The entire wardrobe in your graphics. Possible in combination with wardrobe

West.

#### **GARDEROBE WEST BRANDING**

Location : Entrance West Size : On request

The entire wardrobe in your graphics. Possible in combination with wardrobe East.