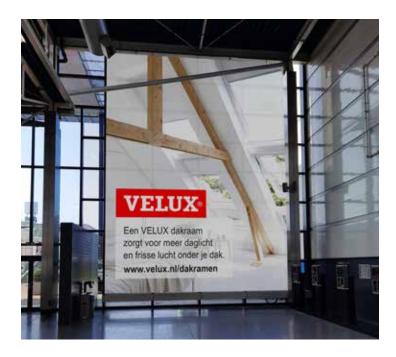

#### **BANNER ENTRANCE WEST (INSIDE)**

**Location** : Entrance West **Size** : 385 x 285cm

Number: 1

Possible to combine with payment

terminals branding.