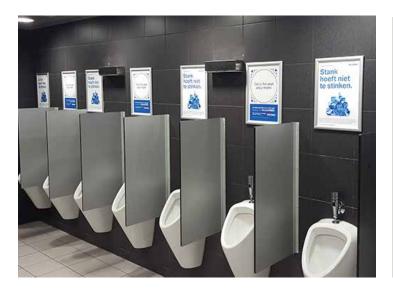

#### **RESTROOM ADVERTISING**

Location : Various locations Size : A3 (29,7 x 42cm)

Number: 50

Would you like to leave a lasting impression? Brand the restroom with your creative

campaign.