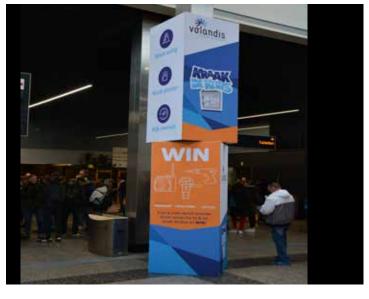

#### **EXPOSURE TOWER XL**

**Location** : Central outdoor spots

**Size** : 150 x 375cm

Number: 1

These square sized towers gives your message an extra dimension!

#### **EXPOSURE TOWER INSIDE**

Location : Various locations Size : 97 x 268cm

Number : 2

Use this tower to communicate your message in a unique way. All sides can be branded seperately four-sided.