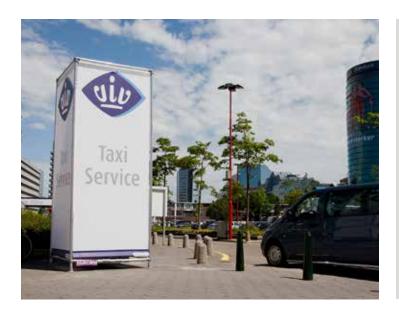

#### **BARRIER ADVERTISING**

Location : Parking area
Size : On request
Number : P1/P3/P4

For the 1st contact with visitors of Jaarbeurs that arrive by car; barrier sleeves are installed on the barriers

at the car parks.