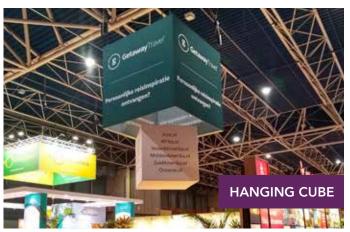

#### **HANGING CUBE**

Location : Various locations Size : 250 x 250cm

Number : 1

Visibility a great hight? This four-sided

eye-catcher will do the job!