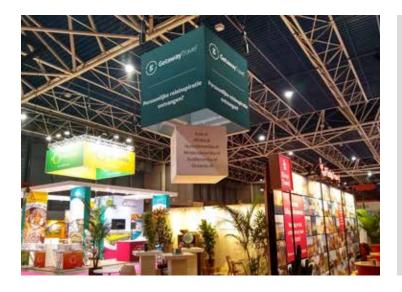

#### **HANGING CUBE**

Location : Various locations Size : 250 x 250cm

Number : 1

Visibility a great hight? This four-sided

eye-catcher will do the job!