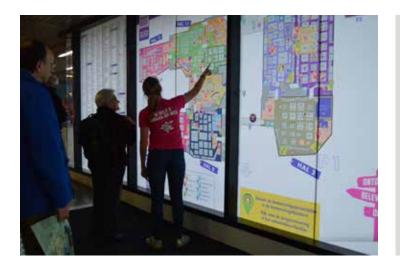

#### FLOOR GRAPHICS 2x2

Location : Various locations Size : 200 x 200 cm

Number : 2

Show your brand literally on the Jaarbeurs floor! Rates are based on

locations inside