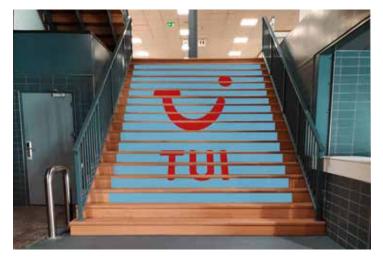

#### STAIR BRANDING

Location : Various locations
Size : On request

Show off your brand's personality with your logo on the stairs.