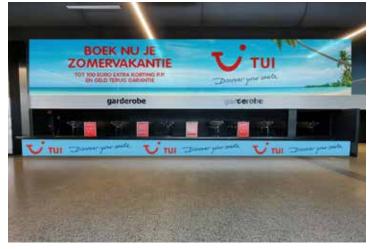

#### **BRANDING WARDROBE EAST**

Location : Entrance East Size : On request

The entire wardrobe in your graphics. Possible in combination with wardrobe

West.

#### **GARDEROBE WEST BRANDING**

Location : Entrance West Size : On request

The entire wardrobe in your graphics. Possible in combination with wardrobe East.