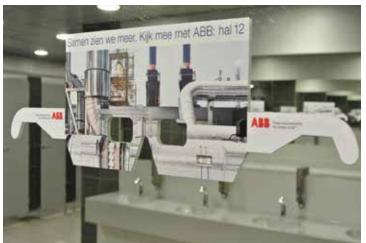

#### **WINDOW BRANDING**

Window branding is a great way of maximising your visibility to passers-by.