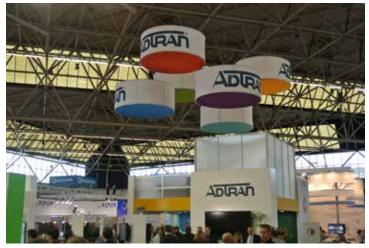

#### **HANGING CUBE**

Location : Various locations Size : 250 x 250cm

Number : 1

Visibility a great hight? This four-sided

eye-catcher will do the job!