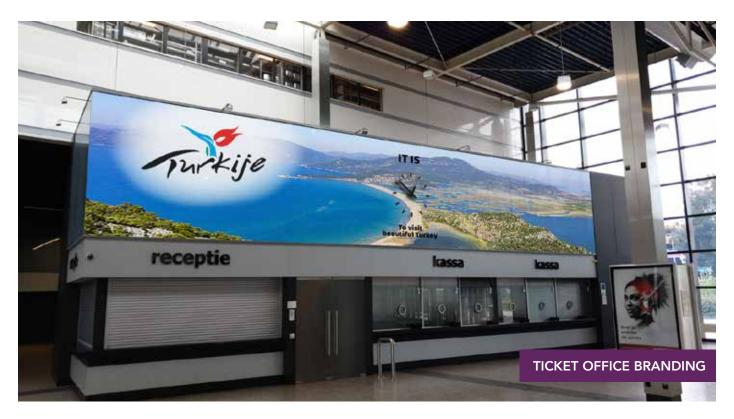

e. Event Branding is the first perception and a golden ticket to make a positive impression on all attendees.

Functional Signage in the look & feelof the event. We make sure that visitors can find their way in every venue.

Exposure, we put brands in the spotlight through the use of the right resources during events. Generate the maximum exposure!

DTP/Design. No DTP-er /designer at the office? No worries, we can help you with the artwork. Your idea is being translated to an effective design.









**FUNCTIONAL SIGNAGE** 



**GRAPHIC DESIGN / DTP** 





## **FLOORPLAN**



Faircom Media
Tel. +31 20 462 0880
sales@faircom.nl - www.faircom.nl





## SPECIALS - HANGING ITEMS & FREESTANDING FRAMES















## **SPECIALS - OUTDOOR ITEMS**















## **SPECIALS – GRAPHICS**















## **OUTDOOR ITEMS**



#### **BANNER FLAGS**

**Location** : Several possibilities

**Size** : 120 x 400cm

Number: 10

Banner flags can be placed on the outer

grounds of Jaarbeurs!



#### **BARRIER ADVERTISING**

Location : Parking area
Size : On request
Number : P1/P3/P4

For the 1st contact with visitors of Jaarbeurs that arrive by car; barrier sleeves are installed on the barriers

at the car parks.



#### LARGE BANNER ENTRANCE WEST

**Location** : Above Entrance West

**Size** : 1087 x 610cm

Number: 1

This large banner offers you the possibility to impress at the entrance.







## **OUTDOOR ITEMS**



#### **LARGE BANNER HALL 1**

Create a powerful welcome for visitors.



#### A-SIGN

Location : Various locations Size : 95 x 160cm

Number: 5

A-signs are always