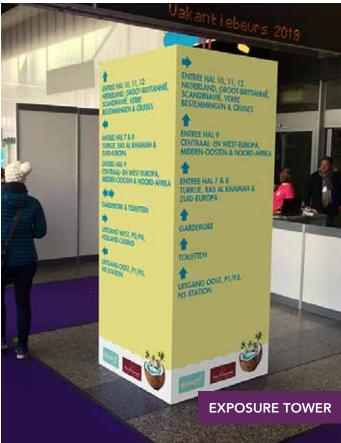

#### **EXPOSURE TOWER INSIDE**

Location : Various locations Size : 97 x 268cm

Number : 2

Use this tower to communicate your message in a unique way. All sides can be branded seperately four-sided.