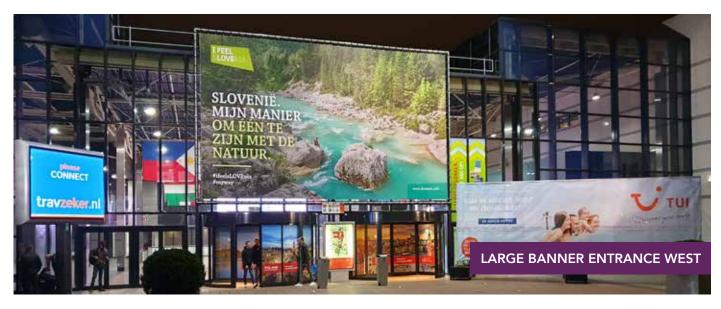

#### LARGE BANNER ENTRANCE WEST

**Location** : Above Entrance West

**Size** : 1087 x 610cm

Number: 1

This large banner offers you the possibility to impress at the entrance.