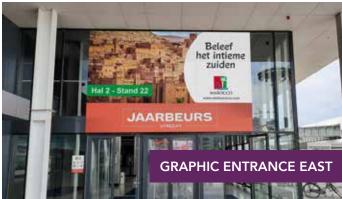

#### LARGE BANNER ENTRANCE WEST

**Location** : Above Entrance West

**Size** : 1087 x 610cm

Number: 1

This large banner offers you the possibility to impress at the entrance.