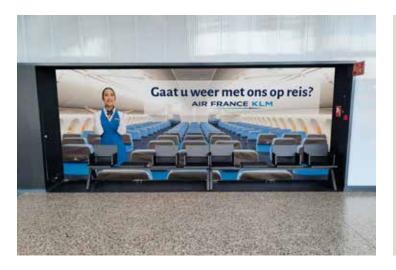

#### LARGE BANNER ENTRANCE WEST

**Location** : Above Entrance West

**Size** : 1087 x 610cm

Number: 1

This large banner offers you the possibility to impress at the entrance.