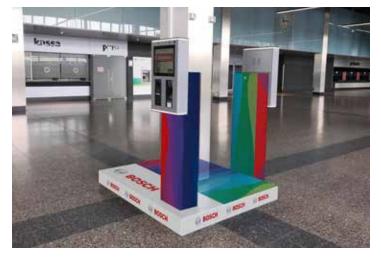

#### **PAYMENT TERMINALS BRANDING**

Size : On request

Possible to combine with the payment terminals inside.

#### PAYMENT TERMINALS BRANDING

Location : Entrance East Size : On request

Also possible at Entrance West.