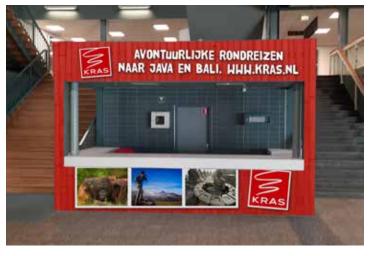

#### **DESKBRANDING**

Location : In front of Hall 2
Size : On request

Surprise your visitors with a creative desk. Let them know where to find you!