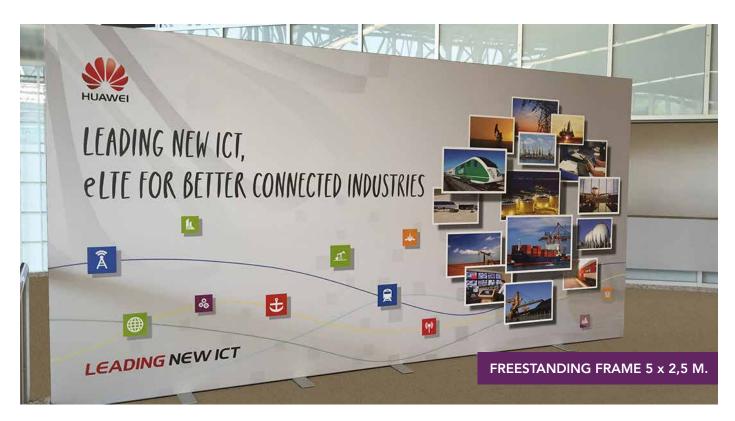

#### FREESTANDING FRAMES

**Location**: Various locations

- 100 x 200 cm (W x H) - 500 x 250 cm (W x H)

Other formats on request.