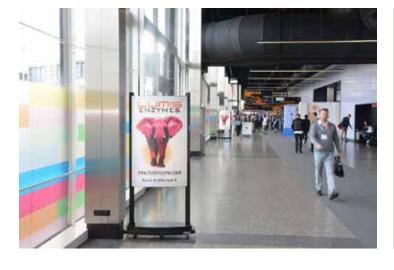

#### FREESTANDING FRAMES

**Location**: Various locations

- 100 x 200 cm (W x H) - 500 x 250 cm (W x H)

Other formats on request.