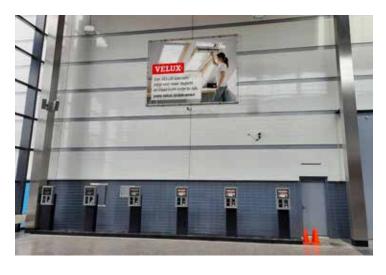

BRANDING**

**Location** : Entrance East &

West



#### **ENTRANCE BRANDING**

Location : Entrance East Size : On request

Welcome your visitors at the entrance with this impressive graphic location.



#### PAYMENT TERMINALS BRANDING

Location : Entrance East Size : On request

Also possible at Entrance West.





## **ITEMS ENTRANCE EAST**



#### **BRANDING WARDROBE EAST**

Location : Entrance East Size : On request

The entire wardrobe in your graphics. Possible in combination with wardrobe

West.





## ITEMS ENTRANCE WEST



#### **TICKET OFFICE BRANDING**

**Location** : Entrance East &

West



#### **REVOLVING DOORS WEST**

Location : Entrance West Size : On request

Number: 1

You can be assured that every visitor using this entrance sees your message by branding these doors!



#### **BANNER ENTRANCE WEST (INSIDE)**

**Location** : Entrance West **Size** : 385 x 285cm

Number: 1

Possible to combine with payment

terminals branding.







## ITEMS ENTRANCE WEST



#### **GRAPHICS ENTRANCE WEST**

Location : Entrance West Size : On request

Your own expression on this huge window.



#### **GARDEROBE WEST BRANDING**

Location : Entrance West Size : On request

The entire wardrobe in your graphics. Possible in combination with wardrobe East.





## **HALL ITEMS**



#### **HANGING CUBE**

Location : Various locations Size : 250 x 250cm

Number : 1

Visibility a great hight? This four-sided

eye-catcher will do the job!



#### **LAMPSHAPE BANNER**

Location : Various locations Size : 300 cross-cut x 200

Number: 1

Unique item! We can rig these banners practica