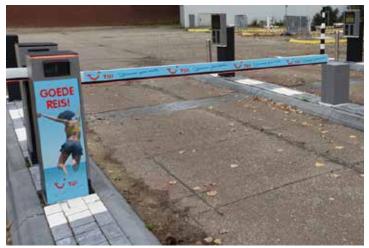

#### **BARRIER ADVERTISING**

Location : Parking area
Size : On request
Number : P1/P3/P4

For the 1st contact with visitors of Jaarbeurs that arrive by car; barrier sleeves are installed on the barriers

at the car parks.