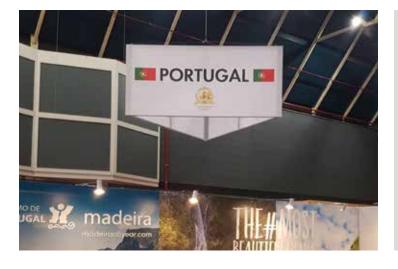

#### **HANGING CUBE**

Location : Various locations Size : 250 x 250cm

Number : 1

Visibility a great hight? This four-sided

eye-catcher will do the job!