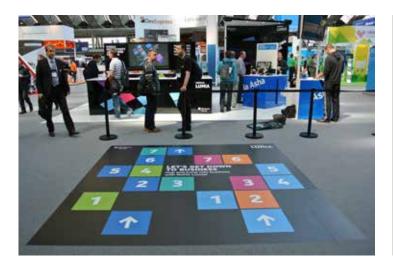

#### FLOOR GRAPHICS 2x2

Location : Various locations Size : 200 x 200 cm

Number : 2

Show your brand literally on the Jaarbeurs floor! Rates are based on

locations inside