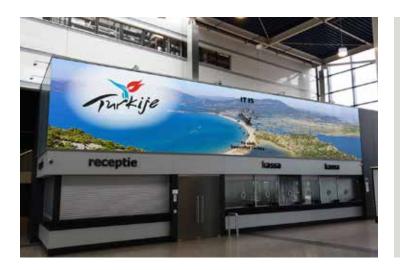

ze : On request

Number: 3

Seat branding with your graphics.



#### HALL ENTRANCE BRANDING

Size : On request

Make the entrance a real eye-catcher for visitors.



#### **POSTER LIGHTBOX**

Size : On request





## ITEMS ENTRANCE EAST



#### **TICKET OFFICE BRANDING**

**Location** : Entrance East &

West



#### **ENTRANCE BRANDING**

Location : Entrance East Size : On request

Welcome your visitors at the entrance with this impressive graphic location.



#### PAYMENT TERMINALS BRANDING

Location : Entrance East Size : On request

Also possible at Entrance West.





## **ITEMS ENTRANCE EAST**



#### **BRANDING WARDROBE EAST**

Location : Entrance East Size : On request

The entire wardrobe in your graphics. Possible in combination with wardrobe

West.





## ITEMS ENTRANCE WEST



#### **TICKET OFFICE BRANDING**

**Location** : Entrance East &

West



#### **REVOLVING DOORS WEST**

Location : Entrance West Size : On request

Number: 1

You can be assured that every visitor using this entrance sees your message by branding these doors!



#### **BANNER ENTRANCE WEST (INSIDE)**

**Location** : Entrance West **Size** : 385 x 285cm

Number: 1

Possible to combine with payment

terminals branding.







## ITEMS ENTRANCE WEST



#### **GRAPHICS ENTRANCE WEST**

Location : Entrance West Size : On request

Your own expression on this huge window.



#### **GARDEROBE WEST BRANDING**

Location : Entrance West Size : On request

The entire wardrobe in your graphics. Possible in combination with wardrobe East.





## **HALL ITEMS**



#### **HANGING CUBE**

Location : Var