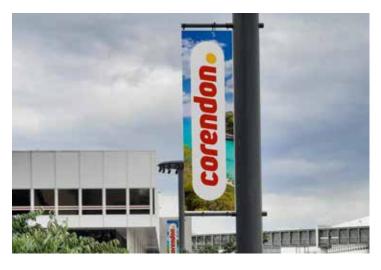

#### **BANNER FLAGS**

**Location** : Several possibilities

**Size** : 120 x 400cm

Number: 10

Banner flags can be placed on the outer

grounds of Jaarbeurs!