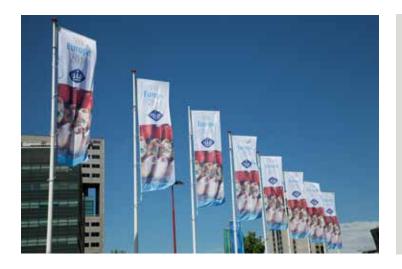

#### **BANNER FLAGS**

**Location** : Several possibilities

**Size** : 120 x 400cm

Number: 10

Banner flags can be placed on the outer

grounds of Jaarbeurs!